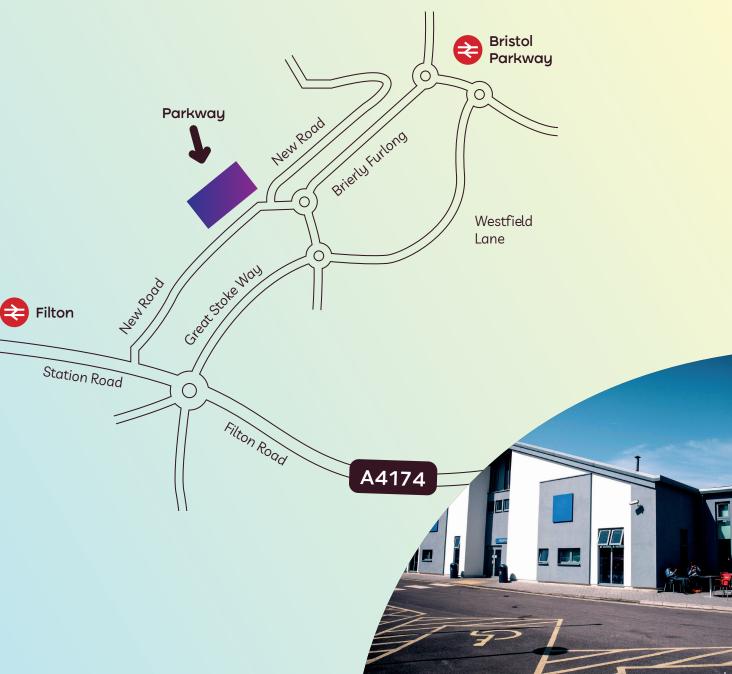

#### By road

To find on Google Maps: search for *BS34 8SF*, access the link <u>bit.ly/cobc-PW-location</u> or scan the QR code:

#### By train

8 minute walk from Bristol Parkway **OR** 16 minutes by bus from Filton Abbey Wood Station.

#### **Address & Contact Details**

New Road, Stoke Gifford, Bristol BS34 8SF

Tel : 0117 312 5000 Fax : 0117 312 5949 Minicom : 0117 312 5503 enquiries@cityofbristol.ac.uk