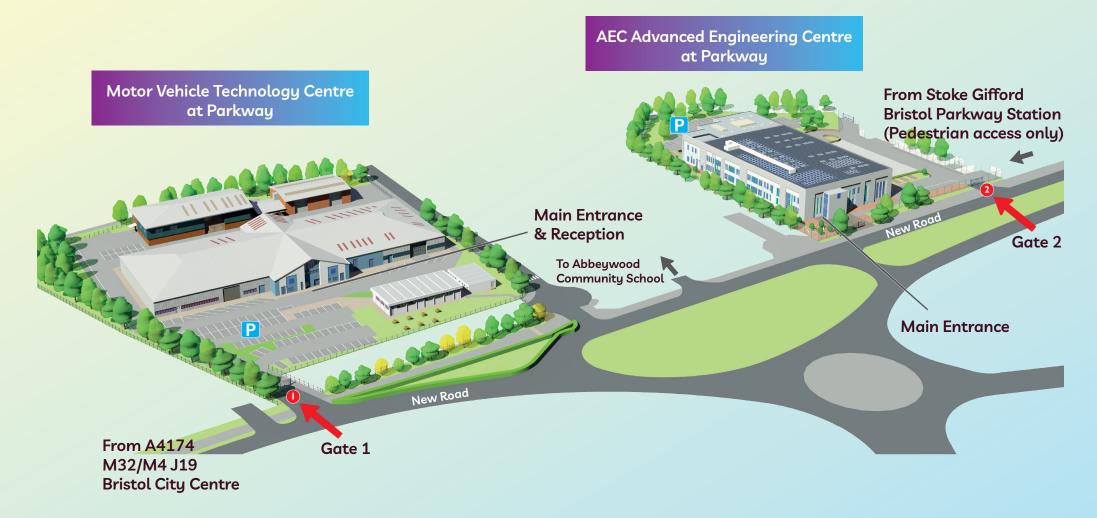

#### **Parking information**

Free parking for visitors, students, and colleagues including disabled parking.

#### **Address & Contact Details**

New Road, Stoke Gifford, Bristol BS34 8SF

Tel : 0117 312 5000 Fax : 0117 312 5949 Minicom : 0117 312 5503 enquiries@cityofbristol.ac.uk